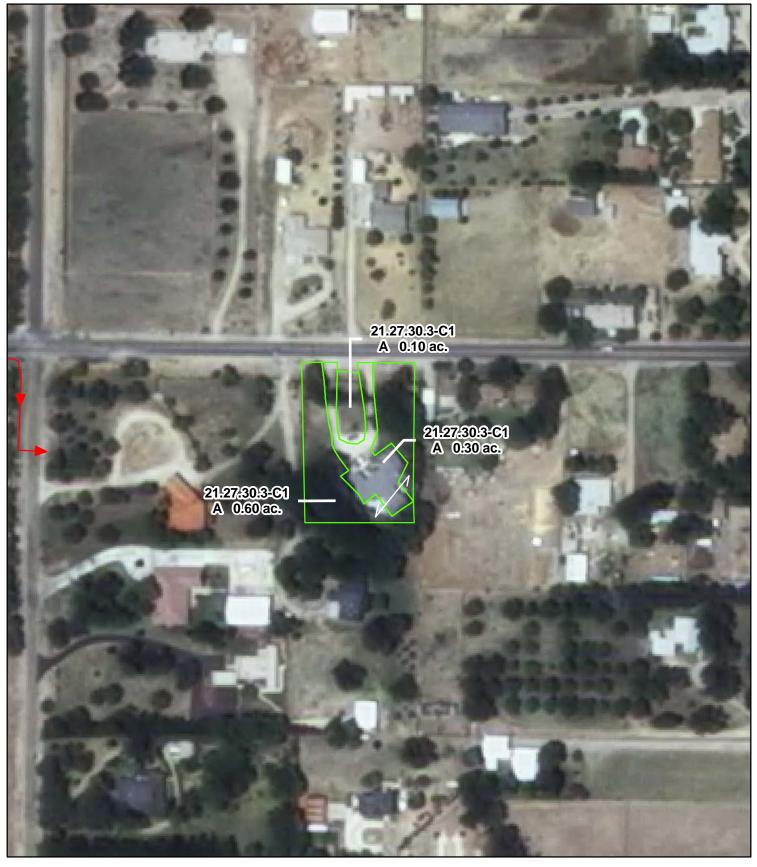

# f. Location and Amount of Irrigated Acreage:

Section 30, Township 21S, Range 27E, N.M.P.M.

Pt. SW1/4

1.00 acres

Total: 1.00 acres

As shown on the attached revised Hydrographic Survey Map for Subfile No. 21.27.30.3-C1, and the CID Section Hydrographic Survey Map Sheet No. 40 (1999-2011), included in Part F of this Appendix, representing the Court record as of the date of the filing of this Decree.